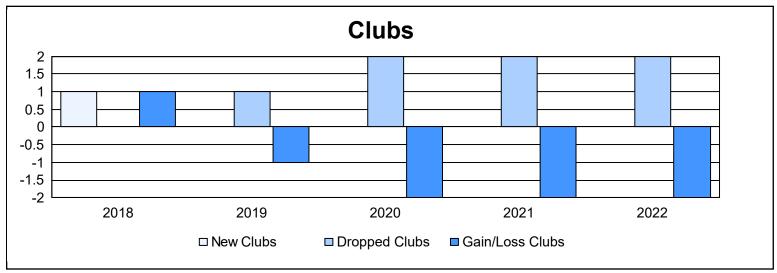

District LD 9 As of June 2022 Cumulative

| Year      | New<br>Clubs | Dropped<br>Clubs | Gain/<br>Loss<br>Clubs | New<br>Members | Charter<br>Members | Reinstate<br>Members | Transfer<br>Members | Total<br>Member<br>Added | Total<br>Members<br>Dropped | Gain/<br>Loss<br>Members |
|-----------|--------------|------------------|------------------------|----------------|--------------------|----------------------|---------------------|--------------------------|-----------------------------|--------------------------|
| 2017-2018 | 1            | 0                | 1                      | 157            | 28                 | 6                    | 6                   | 197                      | 190                         | 7                        |
| 2018-2019 | 0            | 1                | -1                     | 165            | 1                  | 2                    | 4                   | 172                      | 178                         | -6                       |
| 2019-2020 | 0            | 2                | -2                     | 80             | 0                  | 6                    | 0                   | 86                       | 200                         | -114                     |
| 2020-2021 | 0            | 2                | -2                     | 71             | 0                  | 6                    | 4                   | 81                       | 218                         | -137                     |
| 2021-2022 | 0            | 2                | -2                     | 145            | 7                  | 42                   | 1                   | 195                      | 176                         | 19                       |
| Average   | 0            | 1                | -1                     | 124            | 7                  | 12                   | 3                   | 146                      | 192                         | -46                      |